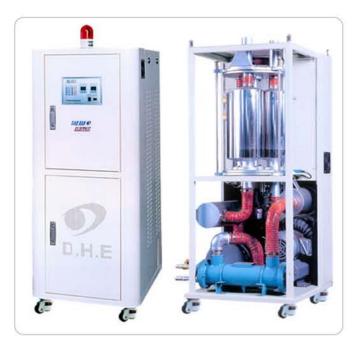

# PRIME DEHUMIDIFYING DRYER

#### **Product Features**

Perfect Air-Tight Circulation

Energy savings and a fast stable drying with a low dew point can be accomplished by completely isolating the dehumidifying air.

#### 3-Tower Method

With a drying method of adding a freeze-line to the conventional 2-tower method, drying can be accomplished in a low temperature and the temperature variation is low.

#### Multi-function Operation and Warning

A convenient machine operation can be accomplished from the multi-function operation and warning system with the PID Temp Control.

#### Convenient Repair and Maintenance

Since all the parts are independently assembled, the repair and maintenance services are convenient.

A Hopper Loader

🔺 Mighty Hopper

Dryer

- Oven Dryer

🔺 New Hopper Dryer