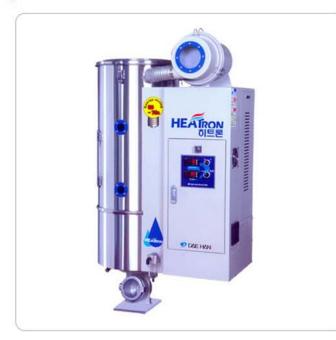

## Heatron

A new concept dryer empolying condensing Process

-Innovation energy efficiency(Energy saving by 50%-50Kg dehumidifying dryer)

–Cool down circulation air condenser( $-18^{\circ}$  C below), drain condensate.

-dual filter for longer lifecycle.